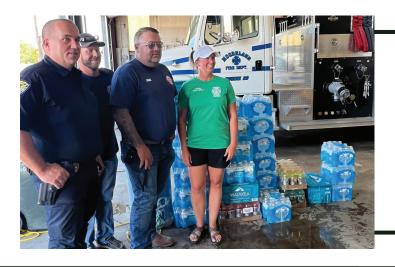

Tickets for the pellet smoker raffle will be showing up in your mailboxes soon.

Tickets are 1 for \$5 or 5 for \$20, you can buy them yourself or sell them to your friends and coworkers.

Donations for the Woodward County Fire at Mooreland. 50 cases of water, 4 cases of Gatoraid, a ton of non-perishable snacks, eye drops and chapstick and over \$350 in monetary donations. Thank you Woodward Moose Lodge #452, Southgate United, Westgate United, Women of the Moose Chapter 2121, Debbie Starr Maples, Nicole Twyman, Carol Starr Harris, Trish Parella, Bruce Snider.