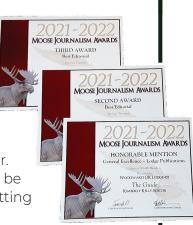

### The Guide receives Journalism Awards

One of the highlights of the 134th Annual Moose International Convention was the Journalism Awards.

I am proud to say that, because of all of you, The Guide took home three awards during the MI Journalism Awards Ceremony.

#### NICK SHROUT, PRESIDENT

I would like to thank everyone who made the trip for the Moose International Convention, and special congratulations to Bruce Snider – the newest member of the Moose International Board of Directors, Trever Hepner - Moose Legion Ambassador, and Kimberly Kelly – for her two Best Editorial and Honorable Mention awards on the Woodward newsletter.