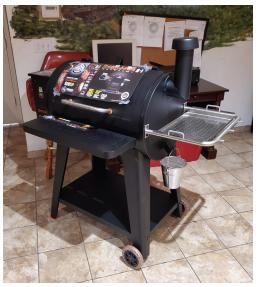

We will raffle off a Pit Boss Sportsman 820 SP Wood Pellet Grill and Smoker on October 1. Tickets are \$5 each or 5 for \$20. Need not be present to win.

October 1 is also Steak night and critter races. Be here by 6:30 p.m. to get in on the fun.

This Pit Boss Sportsman 820 SP Wood Pellet Grill and Smoker will be raffled on October 1.

SEPTEMBER 2022 The Guide 7